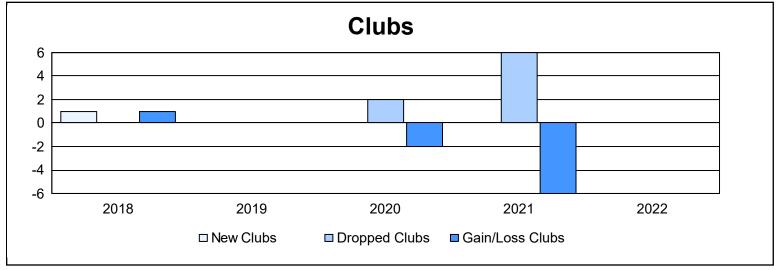

District 104 B As of June 2022 Cumulative

| Year      | New<br>Clubs | Dropped<br>Clubs | Gain/<br>Loss<br>Clubs | New<br>Members | Charter<br>Members | Reinstate<br>Members | Transfer<br>Members | Total<br>Member<br>Added | Total<br>Members<br>Dropped | Gain/<br>Loss<br>Members |
|-----------|--------------|------------------|------------------------|----------------|--------------------|----------------------|---------------------|--------------------------|-----------------------------|--------------------------|
| 2017-2018 | 1            | 0                | 1                      | 97             | 27                 | 3                    | 4                   | 131                      | 165                         | -34                      |
| 2018-2019 | 0            | 0                | 0                      | 94             | 0                  | 3                    | 3                   | 100                      | 162                         | -62                      |
| 2019-2020 | 0            | 2                | -2                     | 88             | 0                  | 2                    | 4                   | 94                       | 113                         | -19                      |
| 2020-2021 | 0            | 6                | -6                     | 64             | 9                  | 1                    | 16                  | 90                       | 183                         | -93                      |
| 2021-2022 | 0            | 0                | 0                      | 89             | 1                  | 0                    | 0                   | 90                       | 187                         | -97                      |
| Average   | 0            | 2                | -1                     | 86             | 7                  | 2                    | 5                   | 101                      | 162                         | -61                      |